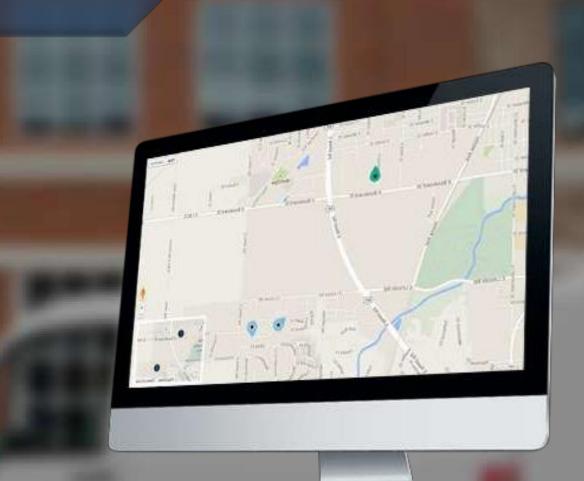

## Live Tracking

#### **Geographical limitation**

Draw an area where your vehicles have to be with a simple motion on your management panel and get the information when your vehicles go beyond or inside the limit. Determine your working site with the limit violations.

#### **Warning Reports**

You can get reports that are expositional according to the date and the time and reports that are separated in terms of their types. Also, you can instantly get the information about location and limits of every report from the report section.