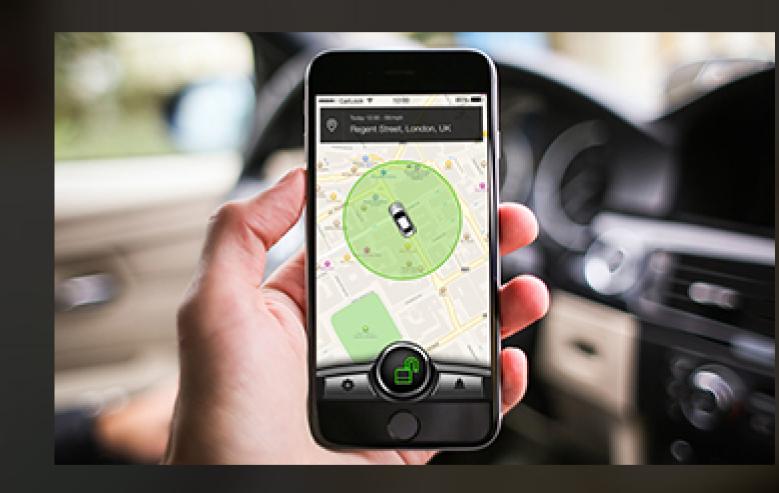

## Lock Your Car Remotely!

With engine block, you can lock your vehicle anywhere.

You can take precautions against thieves by locking your vehicles remotely with one click. All you have to do is install the OBD plus tracking and blocking system into your vehicle.

When tracking your vehicles with OBD plus, you can see where they are every second, you can use engine block system against negative effects.