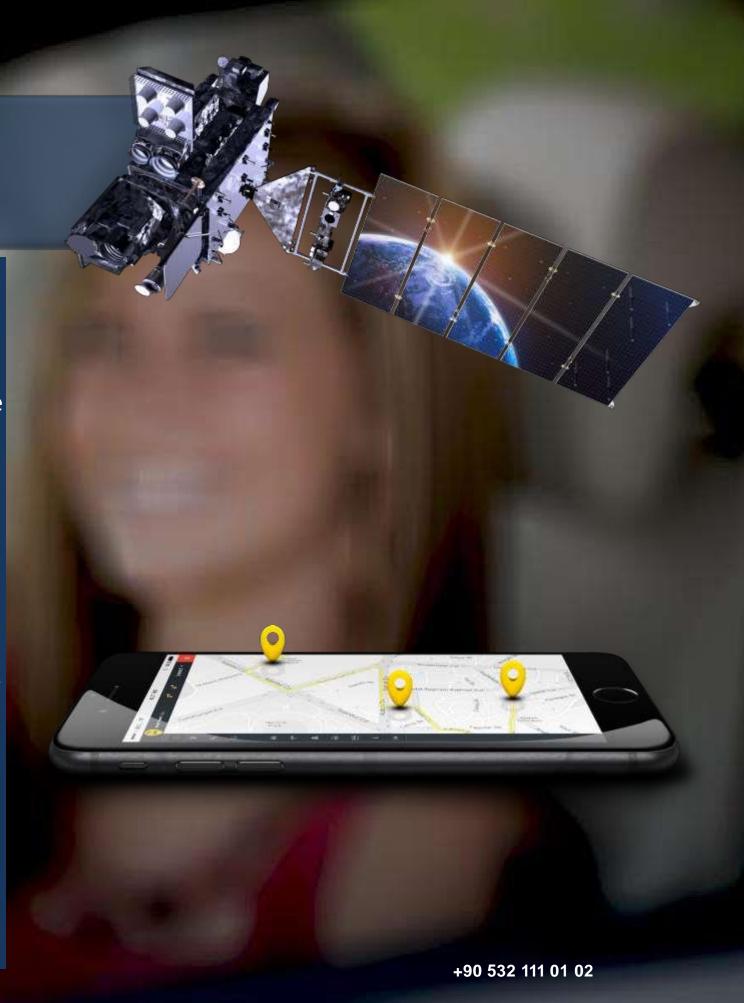

## Live Tracking

## Lock Your Car Remotely!

With engine block, you can lock your vehicle anywhere.

You can take precautions against thieves by locking your vehicles remotely with one click. All you have to do is install the OBD plus tracking and blocking system into your vehicle.

When tracking your vehicles with OBD plus, you can see where they are every second, you can use engine block system against negative effects.