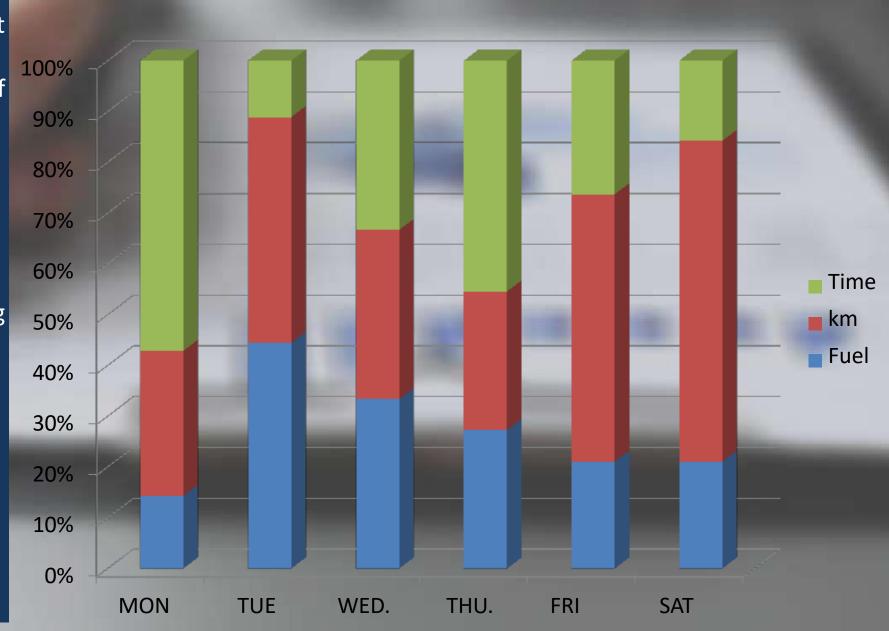

Daily, Weekly, Monthly Driving and Consumption Reports
In addition to instant consumption values of your car on live tracking screen, you can see daily, weekly and monthly fuel consumption and road reports fast.

#### **General Reports**

You can see and analyze several reports such as Driving Time, Fuel Consumption, Taken Road, Limit Violations, Speed Limit, Number of Idle High Speed, Long-distance Driving, High Temperature of Engine.

#### **Driving Reports**

You can see your driving time, fuel consumption, taken road and the time of the road you have taken in any date range and get detailed reports.