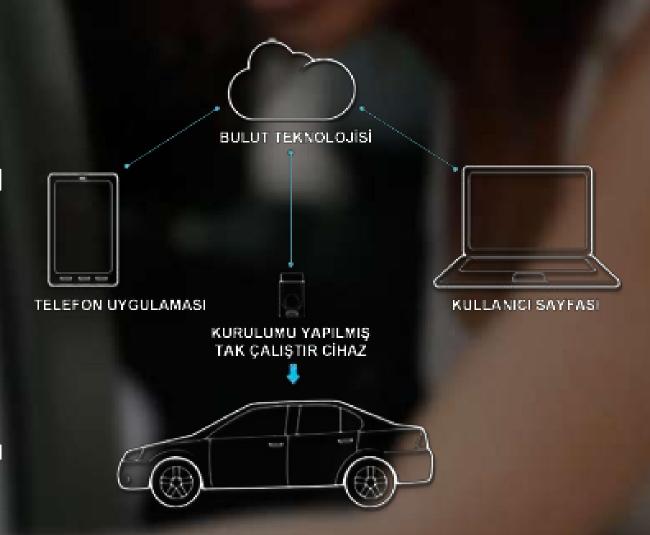

#### Plug-and-play

Just plug OBD plus into OBD2 connector of your car to use OBDplus. No need for installation. Therefore, you can use it whenever and in whatever car you wish.

#### **Supporting all brands**

OBDplus supports all 2000 model vehicles having Obd socket.